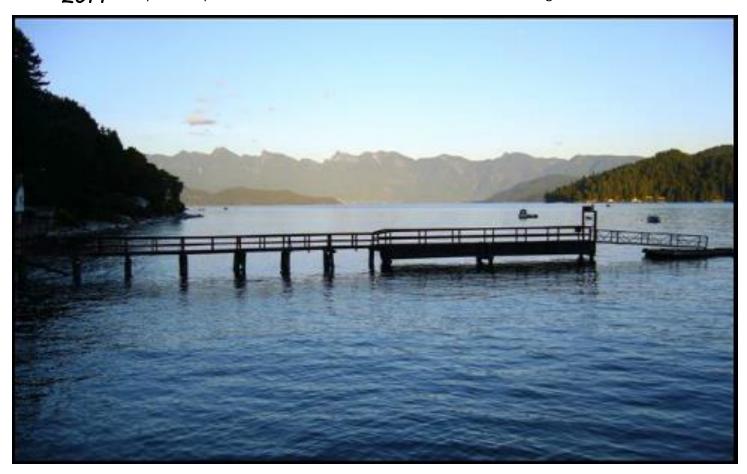

## GWA Progress Report

Thanks to all of our willing and able volunteers, the GWA has accomplished more than expected!

| 2010 • | rebuilt concrete landing/patio at shore end of wharf |
|--------|------------------------------------------------------|
|--------|------------------------------------------------------|

built new, wider, longer floating dock (3 floats, 10' x 25' each) 2011

cleaned-up hillside

replaced first of 3 sections of the wharf (i.e. the raised wooden walkway to floating dock) 2012

added railings to the concrete landing/patio

replaced second of 3 sections of wharf 2013

built community small boat storage area

plan to replace final section of the wharf and build small boat storage racks 2014 •