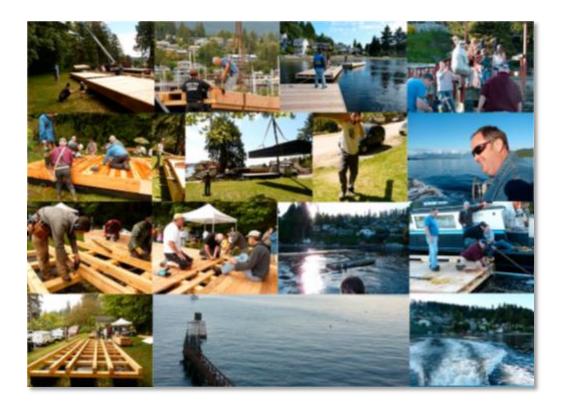

## GWA Progress Report

Thanks to all of our willing and able volunteers, the GWA has accomplished more than expected!

| 2010 • | rebuilt concrete landing/patio at shore end of wharf |
|--------|------------------------------------------------------|
|--------|------------------------------------------------------|

built new, wider, longer floating dock (3 floats, 10' x 25' each) 2011

cleaned-up hillside

replaced first of 3 sections of the wharf (i.e. the raised wooden walkway to floating dock) 2012

added railings to the concrete landing/patio

replaced second of 3 sections of wharf 2013

built community small boat storage area

plan to replace final section of the wharf and build small boat storage racks 2014 •